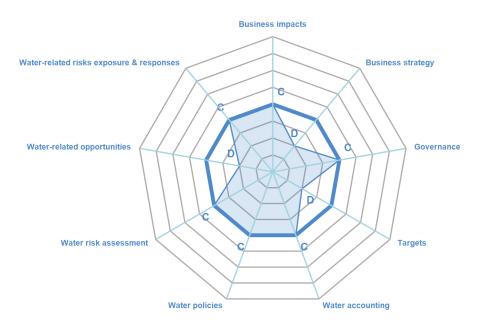

## **CATEGORY SCORES**

If a company scored a C or below, they will not have been scored for Management or Leadership points (the dark blue line represents this).

Please download the <u>'CDP Scoring Introduction'</u> for more information.

Each category score in the bar chart represents the progression within each scoring level. Some categories have not been included for category score breakdown as either not enough questions feed into these categories to give a representative score or they are not scored at both Management and Leadership levels. Scoring categories are groupings of questions by topic. They are sub-groups of the 2023 questionnaire modules and are consistent across all sectors. Weighting applied to each category varies across sectors to highlight the areas most important to environmental stewardship in specific sectors.

To find out more about category weightings for each sector, please download the 'CDP Scoring Categories and Weighting' documents.