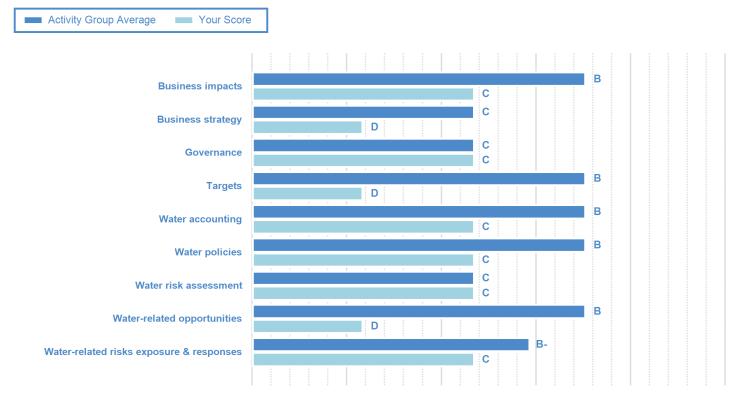

## **CATEGORY SCORES**

If a company scored a C or below, they will not have been scored for Management or Leadership points (the dark blue line represents this).

Please download the <u>'CDP Scoring Introduction'</u> for more information.

Each category score in the bar chart represents the progression within each scoring level. Some categories have not been included for category score breakdown as either not enough questions feed into these categories to give a representative score or they are not scored at both Management and Leadership levels. Scoring categories are groupings of questions by topic. They are sub-groups of the 2023 questionnaire modules and are consistent across all sectors. Weighting applied to each category varies across sectors to highlight the areas most important to environmental stewardship in specific sectors.

To find out more about category weightings for each sector, please download the 'CDP Scoring Categories and Weighting' documents.