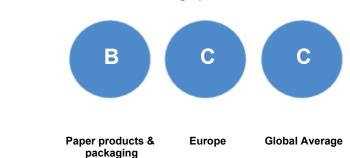

Leadership (A/A-): Implementing current best practices Management (B/B-): Taking coordinated action on water issues Awareness (C/C-): Knowledge of impacts on, and of, water issues Disclosure (D/D-): Transparent about water issues