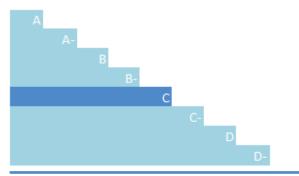

## **CATEGORY SCORES**

If a company scored a C or below, they will not have been scored for Management or Leadership points (the dark blue line represents this).

Please download the <u>'CDP Scoring Introduction'</u> for more information.

Each category score in the bar chart represents the progression within each scoring level. Some categories have not been included for category score breakdown as either not enough questions feed into these categories to give a representative score or they are not scored at both Management and Leadership levels. Scoring categories are groupings of questions by topic. They are sub-groups of the 2023 questionnaire modules and are consistent across all sectors. Weighting applied to each category varies across sectors to highlight the areas most important to environmental stewardship in specific sectors.