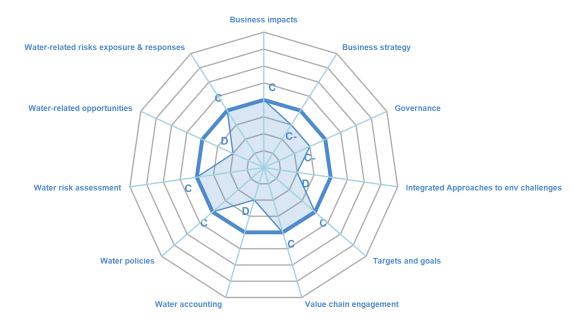

### **CATEGORY SCORES**

If a company scored C or below, they will not have been scored for Management or Leadership points (the dark blue line represents this).

Please download the **CDP Scoring Introduction** for more information.

## **CATEGORY SCORES BENCHMARKING**

Each category score in the bar chart represents the progression within each scoring level. The Context and Verification categories have not been included for category score breakdown as they are not scored at both Management and Leadership levels.

Scoring categories are groupings of questions by topic. They are sub-groups of the 2022 questionnaire modules and are consistent across all sectors. Weighting applied to each category varies across sectors to highlight the areas most important to environmental stewardship in specific sectors.