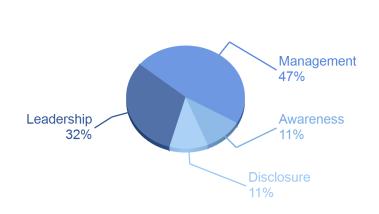

### **CATEGORY SCORES**

If a company scored C or below, they will not have been scored for Management or Leadership points (the dark blue line represents this).

Please download the **CDP Scoring Introduction** for more information.

## **CATEGORY SCORES BENCHMARKING**

Each category score in the bar chart represents the progression within each scoring level. The Context and Verification categories have not been included for category score breakdown as they are not scored at both Management and Leadership levels.

Scoring categories are groupings of questions by topic. They are sub-groups of the 2022 questionnaire modules and are consistent across all sectors. Weighting applied to each category varies across sectors to highlight the areas most important to environmental stewardship in specific sectors.