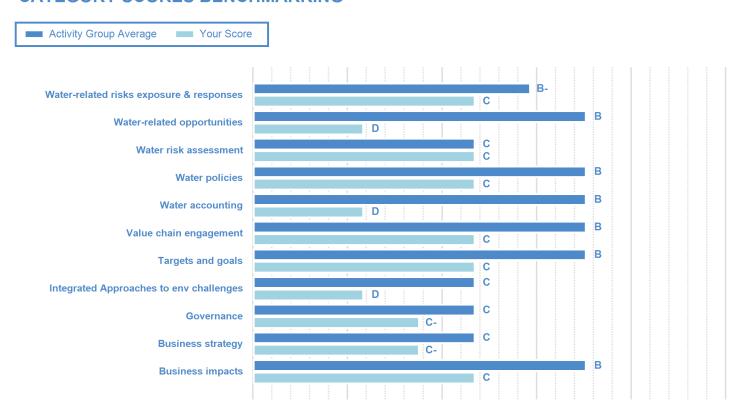

### **CATEGORY SCORES**

If a company scored C or below, they will not have been scored for Management or Leadership points (the dark blue line represents this).

Please download the **CDP Scoring Introduction** for more information.

## **CATEGORY SCORES BENCHMARKING**

Each category score in the bar chart represents the progression within each scoring level. The Context and Verification categories have not been included for category score breakdown as they are not scored at both Management and Leadership levels.

Scoring categories are groupings of questions by topic. They are sub-groups of the 2022 questionnaire modules and are consistent across all sectors. Weighting applied to each category varies across sectors to highlight the areas most important to environmental stewardship in specific sectors.