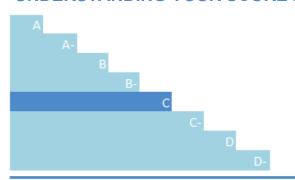

#### UNDERSTANDING YOUR SCORE REPORT

Palladio Group SPA received a C which is in the Awareness band. This is lower than the Europe regional average of B, and lower than the Paper products & packaging sector average of B.

Leadership (A/A-): Implementing current best practices

Management (B/B-): Taking coordinated action on water issues

Awareness (C/C-): Knowledge of impacts on, and of, water issues

Disclosure (D/D-): Transparent about water issues