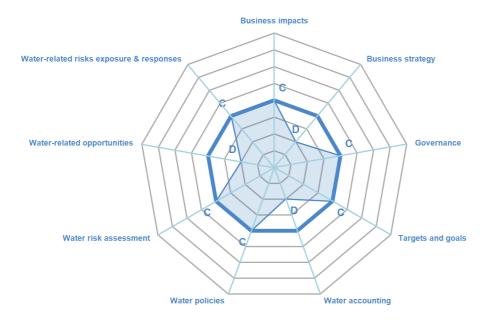

### **CATEGORY SCORES**

If a company scored C or below, they will not have been scored for management or leadership points (the dark blue line represents this). Please download the <u>'CDP Scoring Introduction'</u> for more information.

### **CATEGORY SCORES BENCHMARKING**

Each category score in the bar chart represents the progression within each scoring level. The Context and Verification categories have not been included for category score breakdown as they are not scored at Management and Leadership levels.

Scoring categories are groupings of questions by topic. They are sub-groups of the 2020 questionnaire modules and are consistent across all sectors. Weighting applied to each category varies across sectors to highlight the areas most important to environmental stewardship in specific sectors. To find out more about category weightings for each sector, please download the '<u>CDP Scoring</u> <u>Categories and Weighting</u>' documents.