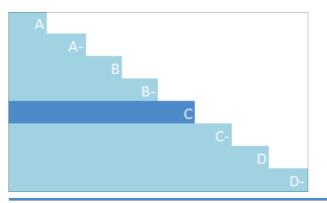

#### Your CDP score

packaging

The CDP Score Report allows companies to

**UNDERSTANDING YOUR SCORE REPORT** 

Palladio Group SPA received a C which is in the Awareness band. This is lower than the Europe regional average of B, and lower than the Paper products & packaging sector average of B.

Leadership (A/A-): Implementing current best practices Management (B/B-): Taking coordinated action on water issues Awareness (C/C-): Knowledge of impacts on, and of, water issues Disclosure (D/D-): Transparent about water issues