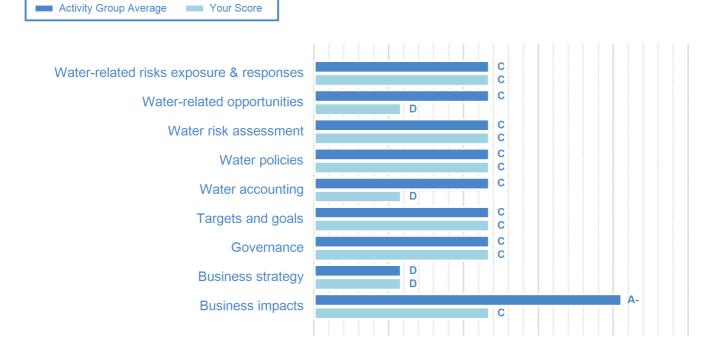

### **CATEGORY SCORES**

If a company scored C or below, they will not have been scored for management or leadership points (the dark blue line represents this). Please download the <u>'CDP Scoring Introduction'</u> for more information.

### **CATEGORY SCORES BENCHMARKING**

Each category score in the bar chart represents the progression within each scoring level. The Context and Verification categories have not been included for category score breakdown as they are not scored at Management and Leadership levels.