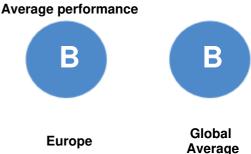

#### Your CDP score

packaging

The CDP Score Report allows companies to

**UNDERSTANDING YOUR SCORE REPORT** 

Palladio Group SPA received a C which is in the Awareness band. This is lower than the Europe regional average of B, and lower than the Paper products & packaging sector average of B.